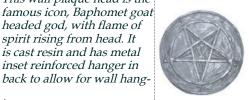

9" Tree of Life chime

**Baphomet** 

When you hang this anywhere it is sure to brighten any space. 9" Tree of Life Brass chime with perfect details.

This wall plaque head is the

headed god, with flame of

spirit rising from head. It

is cast resin and has metal

inset reinforced hanger in

back to allow for wall hang-

\$6.95

\$58.95

FW7538

SB288

29" 3 Tree of Life chime

29" 3 Tree of Life brass windchime.

\$14.95 FW7539

10" Baphomet resin wall

This symbol was adapted by the Church of Satan in 1969 and officially named the Sigil of Baphomet. Adorn your wall with this classic representation made from cast resin. The