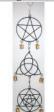

Focused around a brass pentagram, this delicate wind chime makes for a melodic decoration for your sacred space or home.

\$6.95

FW514

Peace wind chime

Bring some serenity into your home with the brass Peace Wind Chime. Dangling from a slender chain, it focuses upon a peace sign which supports three musical brass bells.