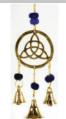

Simple and elegant in design, this small wind chime is perfect for hanging by windows, doorways, and altar spaces with its three small brass bells and central Triquetra image.

\$6.95

FW510

3 Bell Triple Moon wind chime