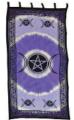

\$22.95

WC80SS

Three Pentagrams Curtain pair 18"x72"

These gauzy cotton curtains hang are a beautiful addition for your sacred space, with a deep purple coloring that allows light to filter through the Pentagram patterns on its surface.

\$22.95

WC80WP