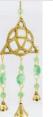

This lovely brass wind chime features an intricate Triquetra forming its body, with three small bells dangling from it musically on chains accented by translucent green beads. 11" x 3"

\$6.95 FW508

Three Bell Triquetra wind chime