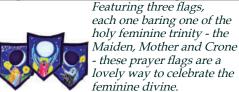

\$9.95

**FTPF** 

Triple Moon Goddess Prayer Flags

\$51.95

FFFS1

Tibetan Buddha prayer 8" x 9 1/2"

A traditional Tibetan prayer flag string made up of five repeating groups of five flags. Individual flags are 9 1/2" x 8" with a length of cord at each end of the 20' strand to tie it off.