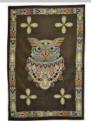

WTMAN

54" x 86" Owl

100% Hand-loomed Cotton. a beautiful center design of an owl front center with warm color designing, with and outlined bordered edge to match, can be used as wall hanging, Table

\$22.95

WTOWL

Seven Chakra tapestry 54" x 86"

Vibrant tie dye on this tapestry is multi colored and shows a seated person in lotus pose illustrated with the seven primary chakra symbols, as well as a border of symbols. 100% cotton.