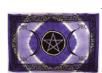

WTKMW

58" x 82" Celtic Pentagram

This tapestry has a centered pentagram, and Celtic designing, can be used for your spiritual space as a display, cover, or accent. It's base color is black with purple and turquoise tones

\$28.95

WTDCO

WTGCE

WTGMG

WTHPMS

54" x 86" Owl dream catcher

Large tie-dye owl with various dream catchers among the other great details of this tapestry. Made in India 54"x86".

\$22.95