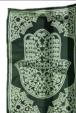

100% cotton tapestry/bedspread 72" x 108". Hand of Compassion black & white design. Made in India.

\$29.95

WTHOC

Celtic Knot 72"x108" green, black

This beautiful, 100% cotton wall hanging features an elaborate pattern of Celtic design, featuring tangled Celtic knots and similar, traditional images in a message of intertwined