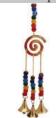

## Wind Chimes & Wall Plaques

7 Chakra Spiral wind chime

Pentagram wind chime 5"

This wind chime has an etched brass spiral finished on both sides with 4 sets of colored glass chakra beads. There are three bells 1 1/4" that nicely ring off of each other. Overall 12"

\$7.95 FW001

Supporting two copper

bells, this wrought iron

wind chime depicts the

mystical symbol of a penta-

Triple Moon wind chime

Triple moon symbol is all metal with 3 bells suspended on chain. The windchime is decorated with 4 sets of 4 glass beads. Overall 10"