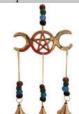

Representing the Maiden, Mother and Crone, or the three aspects of the goddess, this brass wind chime displays the Triple Moon and rings musically with three small brass bells.

\$7.95

FW512

FW023

3 Bell Star and Moon wind chime