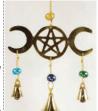

Representing the Maiden, Mother and Crone, or the three aspects of the goddess, this brass wind chime displays the Triple Moon and rings musically with three small brass bells.

\$7.95

FW512

FW023

3 Bell Star and Moon wind chime

Hanging from a slender chain, this wind chime displays a crescent moon characterized by the traditional, sleepy face with a star dangling between its points and three brass bells

\$7.95 FW513

Three Bell Pentagram wind chime