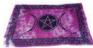

\$22.95

WC80SS

Three Pentagrams Curtain pair 18"x72"

These gauzy cotton curtains hang are a beautiful addition for your sacred space, with a deep purple coloring that allows light to filter through the Pentagram patterns on its surface.

\$22.95

WC80WP